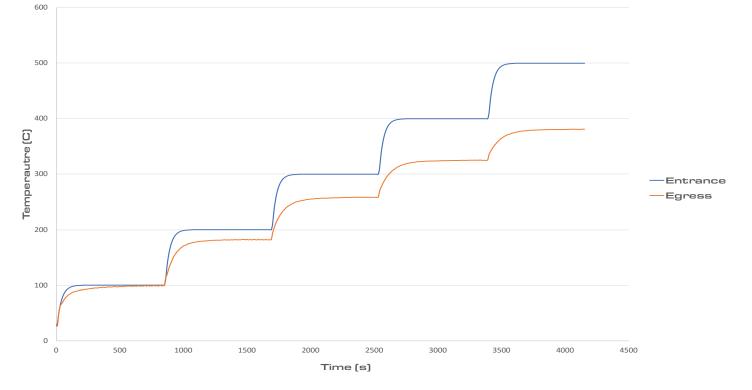

For this analysis, hot air from 100° C - 500°C at 100°C intervals was run through a 2 foot long Insulon pipe using a Steinel heat gun at max setting (17.6 CFM). Temperature measurements were recorded at four different locations as shown in the diagram at the bottom of page  $3 - 1^{"}$  from the entrance, at the midpoint of the pipe (12"), 1" from the exit and directly in the flow of the egress.