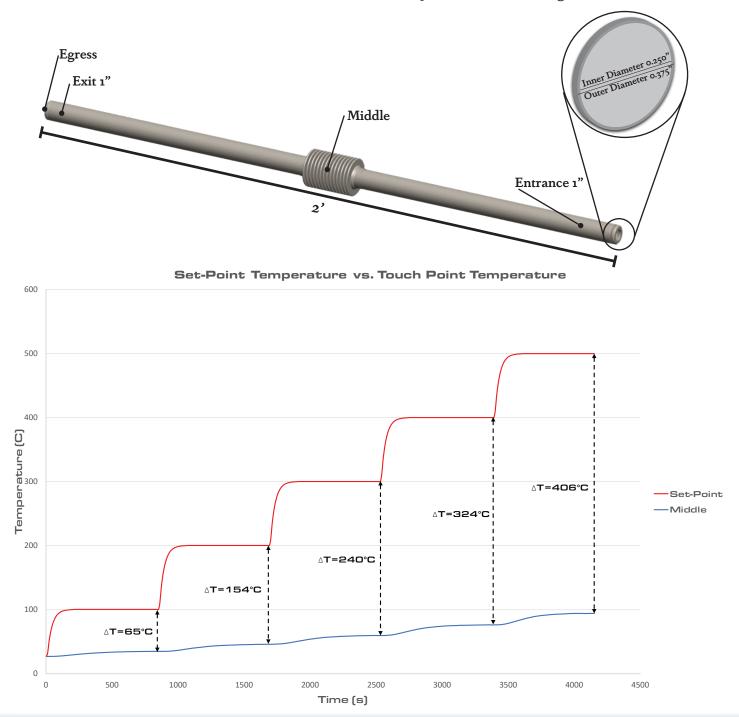

For this analysis, hot air from 100° C - 500°C at 100°C intervals was run through a 2 foot long Insulon pipe using a Steinel heat gun at max setting (17.6 CFM). Temperature measurements were recorded at four different locations as shown in the diagram at the bottom of page  $3 - 1^{"}$  from the entrance, at the midpoint of the pipe (12"), 1" from the exit and directly in the flow of the egress.