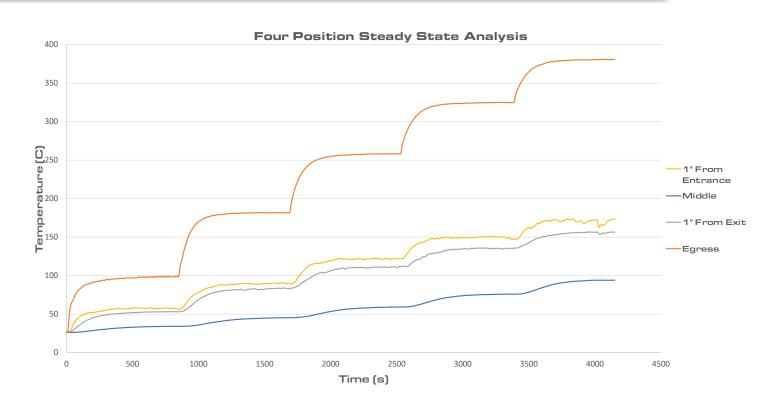

For this analysis, hot air from 100° C - 500°C at 100°C intervals was run through a 2 foot long Insulon pipe using a Steinel heat gun at max setting (17.6 CFM). Temperature measurements were recorded at four different locations as shown in the diagram at the bottom of page  $3 - 1^{"}$  from the entrance, at the midpoint of the pipe (12"), 1" from the exit and directly in the flow of the egress.